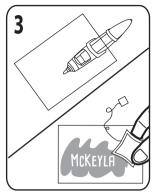

Remove the cap from the pen and twist off the pen tip. Pour the baking soda mixture into the pen. Tightly replace the pen cap.

Write a message on a piece of paper and let it dry completely. Once it is dry, dip a tea bag into warm water and wring it out. Rub the tea bag over your message to reveal what you wrote! Try using berries instead of tea!