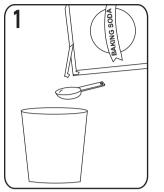

## QUICK START

NOTE: Before beginning, cover the play area to avoid possible water and/or food damage.

In a cup, combine two teaspoons of baking soda and one tablespoon of water. Stir the mixture thoroughly.