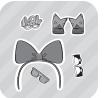

### **CONTENTS**

A. 4 Sets of Exclusive L.O.L. Surprise!™ Fashion Accessories:

- 4 Bow Headbands
  - 4 Glasses
  - 4 Necklaces with Charms
  - 4 Bracelets
  - 4 Rings

B. 42 Playing Cards

Illustrations are for reference only. Styles may vary from actual contents.

Collect one bow headband, one pair of glasses, one necklace, one bracelet and one ring to win the game!