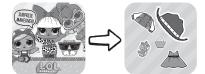

### **CONTENTS**

A. 4 Sets of Exclusive L.O.L. Surprise!™ Fashion Accessories:

- 4 Bow Headbands
  - 4 Glasses
  - 4 Necklaces with Charms
  - 4 Bracelets
  - 4 Rings

B. 42 Playing Cards

Illustrations are for reference only. Styles may vary from actual contents.

# **OBJECTIVE**

Be the first to find the matching item(s) on two playing cards and get that item! Collect all 5 fashion accessories to win the game!