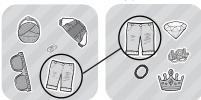

### **CONTENTS**

A. 4 Sets of Exclusive L.O.L. Surprise!™ Fashion Accessories:

- 4 Bow Headbands
  - 4 Glasses
  - 4 Necklaces with Charms
  - 4 Bracelets
  - 4 Rings

B. 42 Playing Cards

Illustrations are for reference only. Styles may vary from actual contents.

# **OBJECTIVE**

Be the first to find the matching item(s) on two playing cards and get that item! Collect all 5 fashion accessories to win the game!

Collect one bow headband, one pair of glasses, one necklace, one bracelet and one ring to win the game!