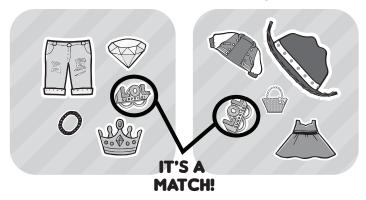

# **OBJECTIVE**

Be the first to find the matching item(s) on two playing cards and get that item! Collect all 5 fashion accessories to win the game!

### **GAME PLAY**

Flip over one card from each deck in the center of all players.

Find the matching item on the card. When you find it, be the first person to yell it out!
Collect that item from the pile of accessories in front of you or another player.

If the matching image is not one of the accessories, collect the cards. Earn three sets of non-accessory cards to redeem them for an accessory you need.

If all the items match, yell out, "Jackpot!" You can choose any accessory you need.