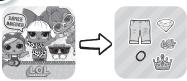

### **CONTENTS**

A. 4 Sets of Exclusive L.O.L. Surprise!™ Fashion Accessories:

- 4 Bow Headbands
  - 4 Glasses
  - 4 Necklaces with Charms
  - 4 Bracelets
  - 4 Rings

B. 42 Playing Cards

Illustrations are for reference only. Styles may vary from actual contents.

# **OBJECTIVE**

Be the first to find the matching item(s) on two playing cards and get that item! Collect all 5 fashion accessories to win the game!