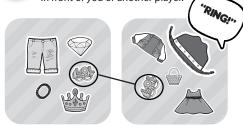

### **GAME PLAY**

Flip over one card from each deck in the center of all players.

Find the matching item on the card. When you find it, be the first person to yell it out!
Collect that item from the pile of accessories in front of you or another player.

If the matching image is not one of the accessories, collect the cards. Earn three sets of non-accessory cards to redeem them for an accessory you need.

If all the items match, yell out, "Jackpot!" You can choose any accessory you need.

# **ADDITIONAL RULES**

- Unless it's a Jackpot, there will only be one match on each pair of cards.
- If the pair of cards is a Jackpot and a player yells out a match before "Jackpot," they must take the pair as that item, not the Jackpot.
- The accessories on the playing cards need to be the same type of item, but they do not need to be a perfect match in size or style.
- Players can mix and match accessory colors to win. Players do not have to collect a matching set.