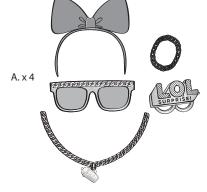

### **CONTENTS**

A. 4 Sets of Exclusive L.O.L. Surprise!™ Fashion Accessories:

- 4 Bow Headbands
  - 4 Glasses
  - 4 Necklaces with Charms
  - 4 Bracelets
  - 4 Rings

B. 42 Playing Cards

Illustrations are for reference only. Styles may vary from actual contents.