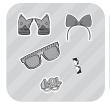

### **CONTENTS**

A. 4 Sets of Exclusive L.O.L. Surprise!™ Fashion Accessories:

- 4 Bow Headbands
  - 4 Glasses
  - 4 Necklaces with Charms
  - 4 Bracelets
  - 4 Rings

B. 42 Playing Cards

Illustrations are for reference only. Styles may vary from actual contents.

Collect one bow headband, one pair of glasses, one necklace, one bracelet and one ring to win the game!